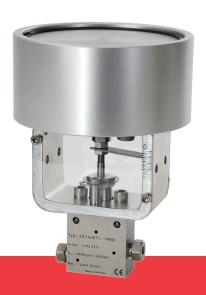

#### Specialty Products

MAXPRO offers adjustable Relief Valves, MicroMetering Valves, Cryogenic Valves and High Temperature Valves. Additional products in this line are Block and Bleed Valves, Manifold Blocks and Electric Flow Control Valves. Please consult the Valves, Fittings & Tubing catalog for availability.

#### Valve Actuators

Piston type, air operated, valve actuators are also available from MAXPRO. They are mounted on a standard manual valve body to provide remote control capability. There are two styles of air actuators available, and the selection is based on the valve size, system pressure, and air pressure available.