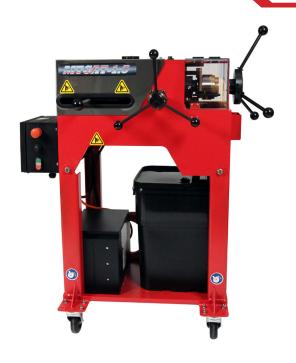

#### ► Tools & Installation

Precise tools are necessary for manually coning and threading tubing. MAXPRO offers these tools, allowing for the coning and threading of medium, high and ultra high pressure tubing up to 9/16" O.D.