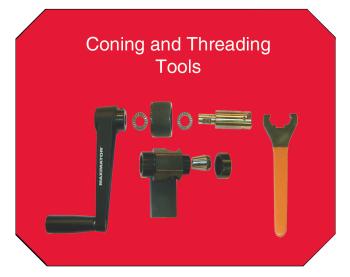

#### ► Tools & Installation

Precise tools are necessary for manually coning and threading tubing. MAXPRO offers these tools, allowing for the coning and threading of medium, high and ultra high pressure tubing up to 9/16" O.D.