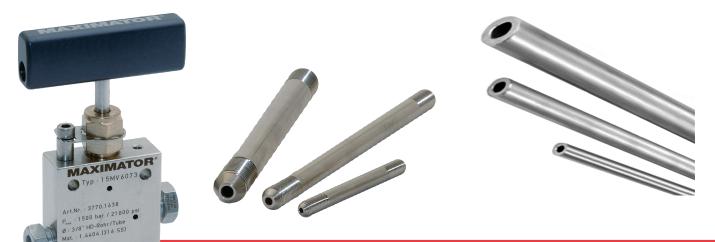

#### Medium Pressure

(Pressures to 22,500 p.s.i.)

A complete line of medium pressure valves, fittings, tubing, check valves, anti-vibration fittings and safety head assemblies are available through our catalog. All medium pressure valves and fittings use a coned and threaded style connection.

#### High Pressure

(Pressures to 65,000 p.s.i.)

Whatever your high pressure needs, MAXPRO is the source. We supply a complete line of high pressure valves, fittings, tubing, check valves, line filters, anti-vibration fittings and safety head assemblies. All high pressure valves and fittings use the coned and threaded style connection.

#### Ultra High Pressure

(Pressures to 152,000 p.s.i.)

In addition to our medium and high pressure lines, we are proud to offer a complete line of 5/16" ultra high pressure, fittings and tubing. They come standard with the coned and threaded connection.