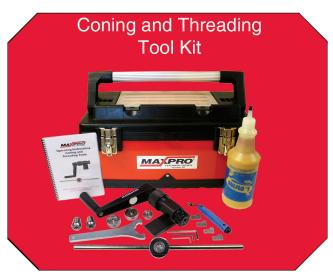

#### ► Tools & Installation

Precise tools are necessary for manually coning and threading tubing. MAXPRO offers these tools, allowing for the coning and threading of medium, high and ultra high pressure tubing up to 9/16" O.D.