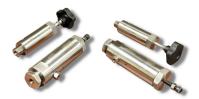

#### ► Tools & Installation

Precise tools are necessary for manually coning and threading tubing. MAXPRO offers these tools, allowing for the coning and threading of medium, high and ultra high pressure tubing up to 9/16" O.D.