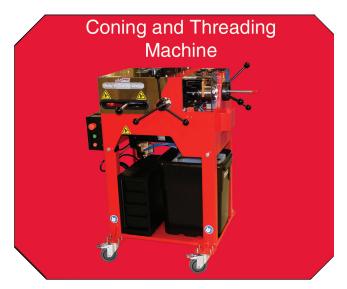

#### ► Tools & Installation

Precise tools are necessary for manually coning and threading tubing. MAXPRO offers these tools, allowing for the coning and threading of medium, high and ultra high pressure tubing up to 9/16" O.D.