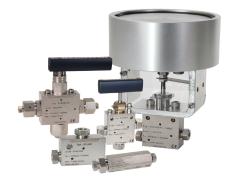

## Valves, Fittings & Tubing

#### Couplings, Adapters & Accessories

Joining two different sizes and/or types of connections is easy with the couplings and adapters offered by MAXPRO. Now a variety of size combinations are possible! We also offer gauges rated to 35,000 psi.